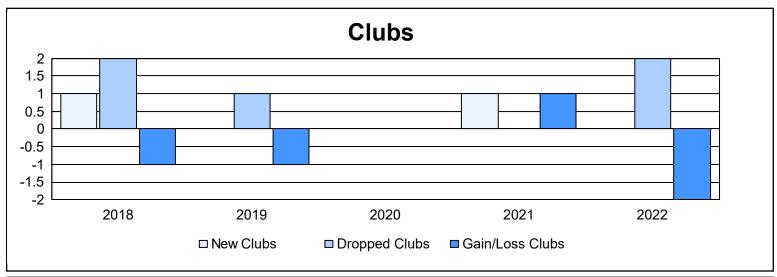

District 5M 6 As of June 2022 Cumulative

| Year      | New<br>Clubs | Dropped<br>Clubs | Gain/<br>Loss<br>Clubs | New<br>Members | Charter<br>Members | Reinstate<br>Members | Transfer<br>Members | Total<br>Member<br>Added | Total<br>Members<br>Dropped | Gain/<br>Loss<br>Members |
|-----------|--------------|------------------|------------------------|----------------|--------------------|----------------------|---------------------|--------------------------|-----------------------------|--------------------------|
| 2017-2018 | 1            | 2                | -1                     | 138            | 27                 | 5                    | 13                  | 183                      | 241                         | -58                      |
| 2018-2019 | 0            | 1                | -1                     | 112            | 6                  | 7                    | 30                  | 155                      | 209                         | -54                      |
| 2019-2020 | 0            | 0                | 0                      | 72             | 0                  | 4                    | 4                   | 80                       | 138                         | -58                      |
| 2020-2021 | 1            | 0                | 1                      | 78             | 18                 | 7                    | 12                  | 115                      | 179                         | -64                      |
| 2021-2022 | 0            | 2                | -2                     | 171            | 1                  | 9                    | 9                   | 190                      | 153                         | 37                       |
| Average   | 0            | 1                | -1                     | 114            | 10                 | 6                    | 14                  | 145                      | 184                         | -39                      |